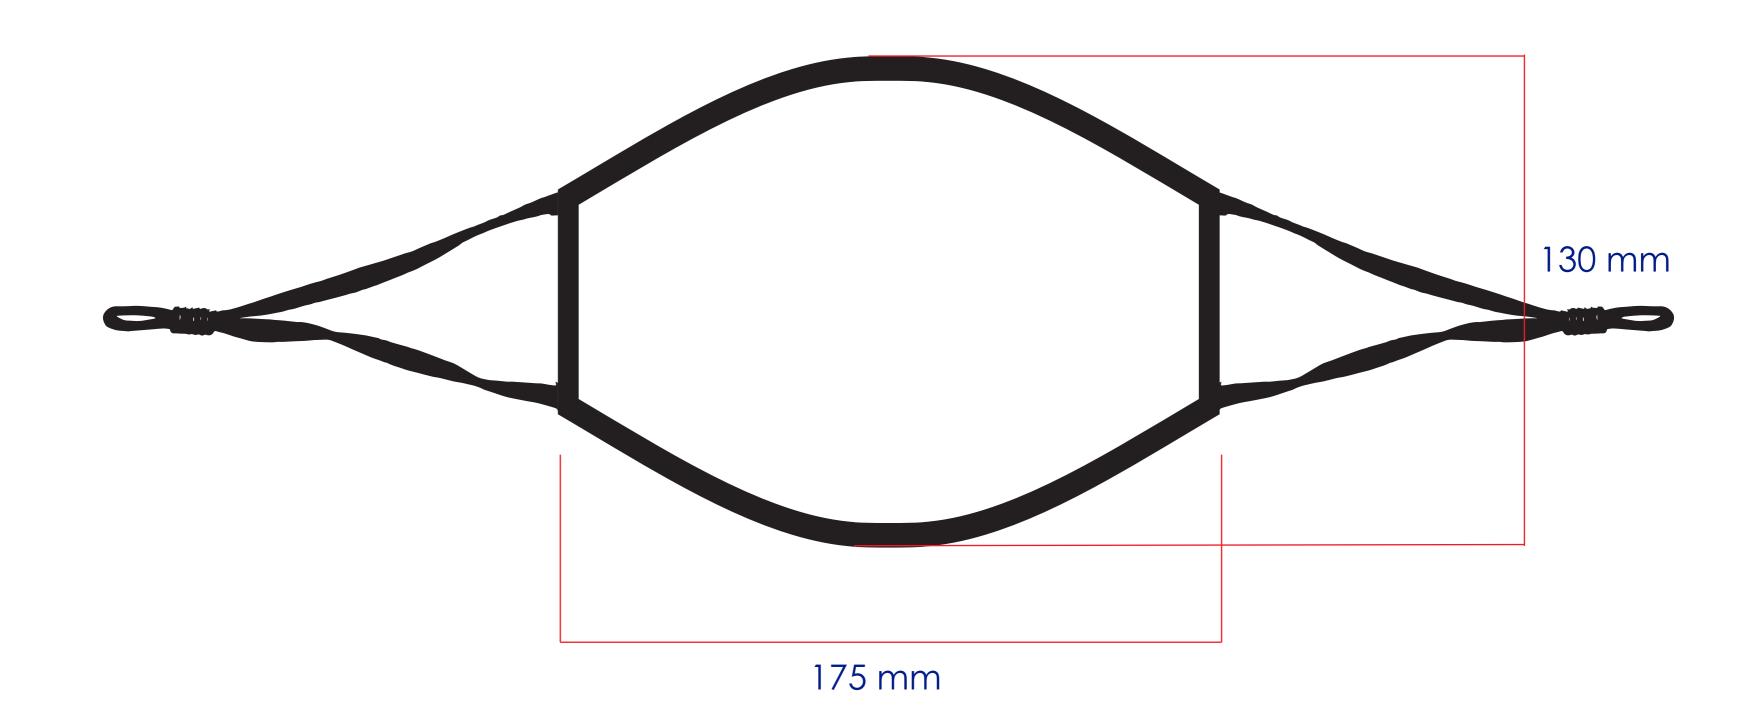

## **Product Colour**

**Black Outside** 

Ear Loop Face Mask 175mm x 130mm **Branding Method: Dye Sublimation** 